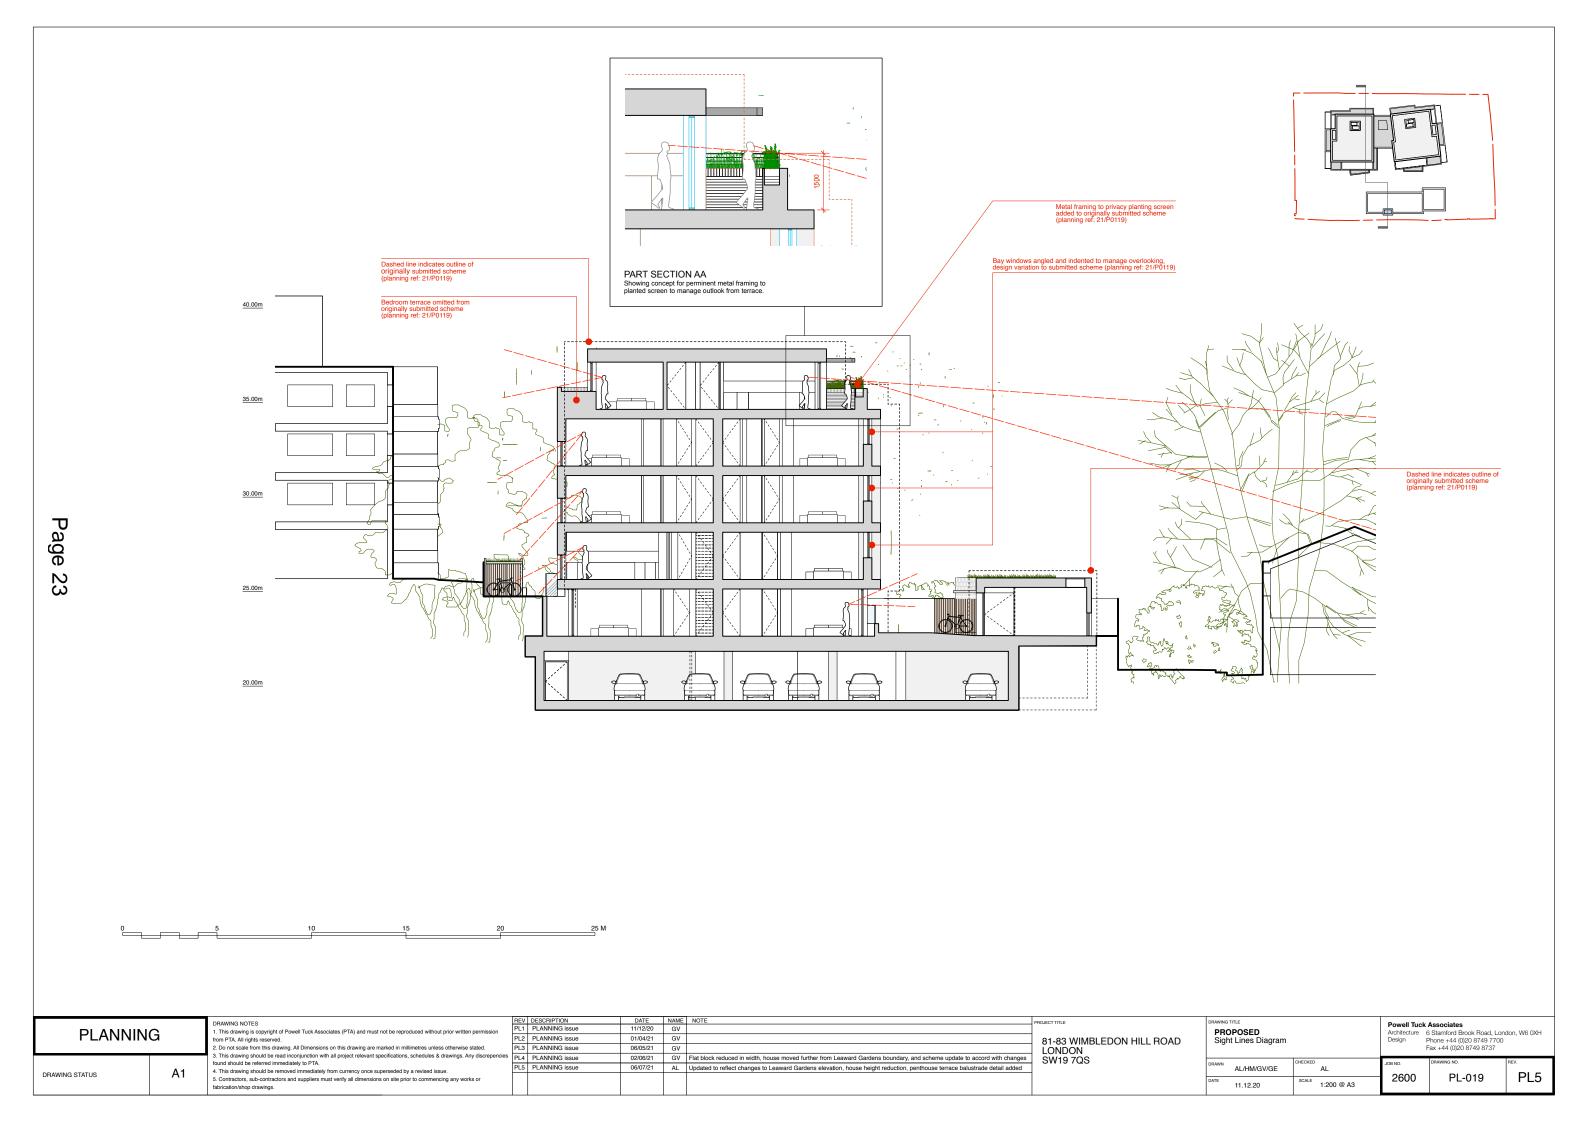

 Design
 Phone +44 (0)20 8749 7700

 Fax +44 (0)20 8749 8737
 PROPOSED SECTION CC **PLANNING** PL2 PLANNING issue 01/04/21 GV 81-83 WIMBLEDON HILL ROAD LONDON SW19 7QS 06/05/21 GV

02/06/21 GV Flat block reduced in width, house moved further from Leaward Gardens boundary, and scheme update to accord with changes
06/07/21 AL Updated to reflect changes to Leaward Gardens elevation and house height reduction 3 PLANNING issue PL4 PLANNING issue PL5 PLANNING issue AL/HM/GV/GE AL Α1 DRAWING STATUS PL5 2600 PL-016 1:200 @ A3